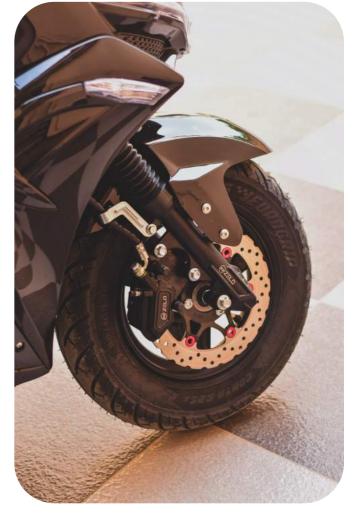

#### **Tyres & Brakes**

Tyre Type Tubeless
Tyre Size 90-100-10

Wheel Size 10"

Wheel Type Alloy Wheels
Front Brakes Disc Brakes
Rear Brakes Disc Brakes

#### **Chassis & Suspension**

Front Suspension Hydraulic Rear Suspension Hydraulic Ground Clearance 165 mm