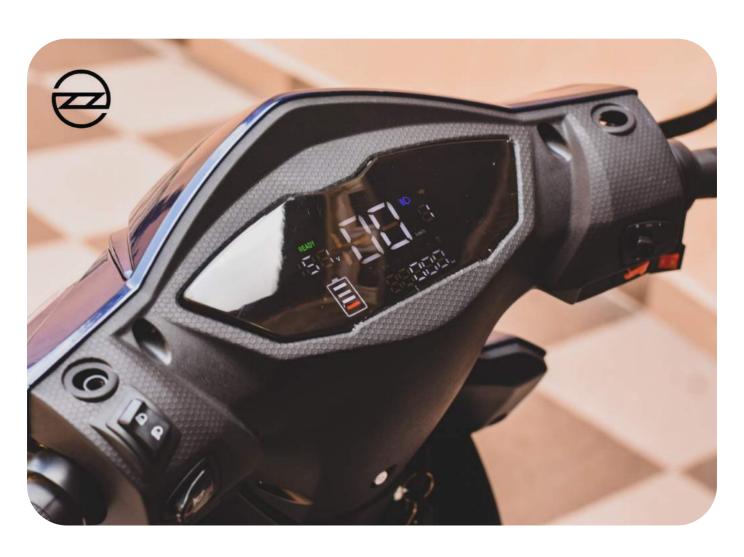

# RIDE INTO THE FUTURE WITH **ZAEDEN**.

Affordable

Remote Key

Digital **Meter** 

**USB** Charging

Reverse Gear

Easy Charging

**Anti-Theft** Alarm

### **ZAEDEN+**: Technical Specs

#### Overview

Scooter Dimensions 1970 x 745 x 1165mm

Kerb Weight 75 Kgs

Controller Aluminium Body 12 Tube

Mileage 60-140 Kms