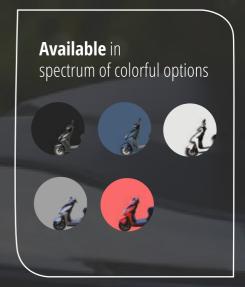

## ZELO ZOOP

GO ZIP, ZAP, **ZOOOOM**WITH ZELO ZOOP!

Effortlessly navigate the city with Zoop, The cutting-edge electric scooter.