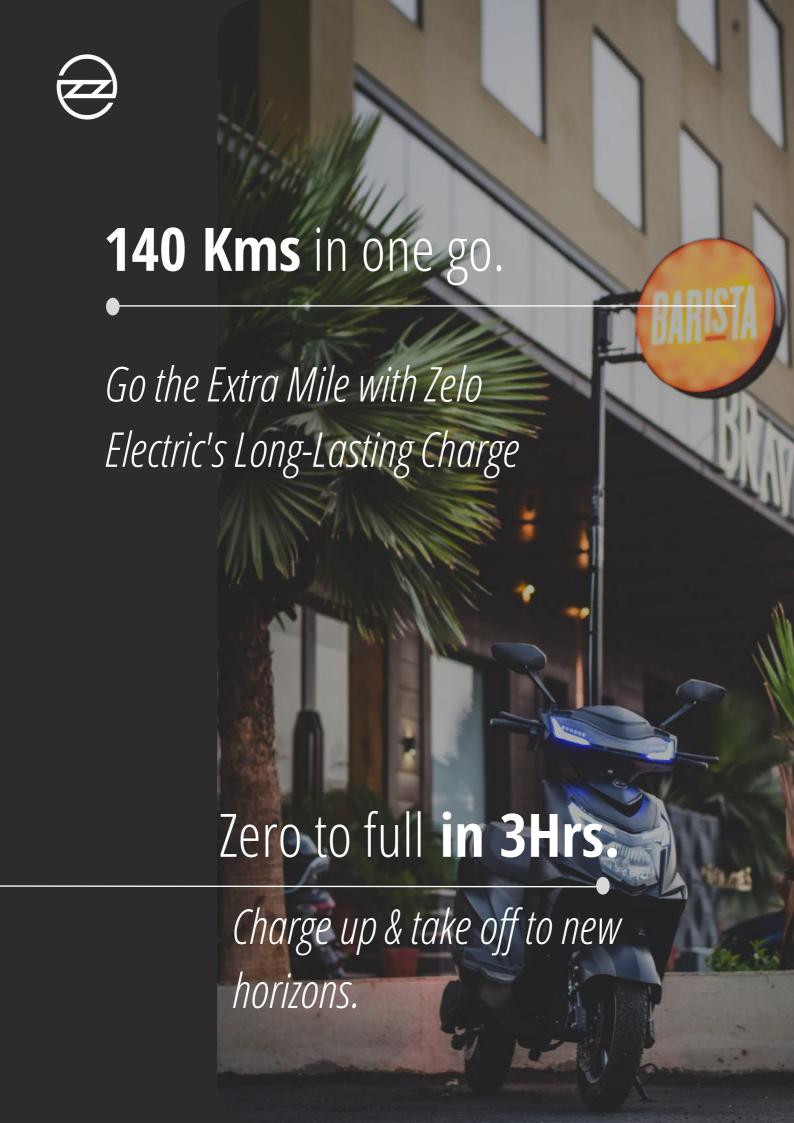

#### Overview

Scooter Dimensions 1880 x 570 x 1170mm

Kerb Weight 65 Kgs

Controller Aluminium Body 12 Tube

Mileage 65-140 Kms

#### **Battery & Charger**

Battery Chemistry LFP/NMC

Battery Life 1200-2000 Cycles

Battery Specifications 48v/60v
Charger Output 8 Amp
Charging Time 3 Hours