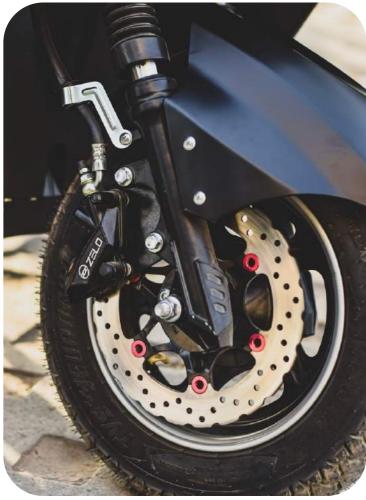

#### **Tyres & Brakes**

Tyre Type Tubeless
Tyre Size 90-100-10

Wheel Size 10"

Wheel Type Alloy Wheels
Front Brakes Disc Brakes
Rear Brakes Disc Brakes