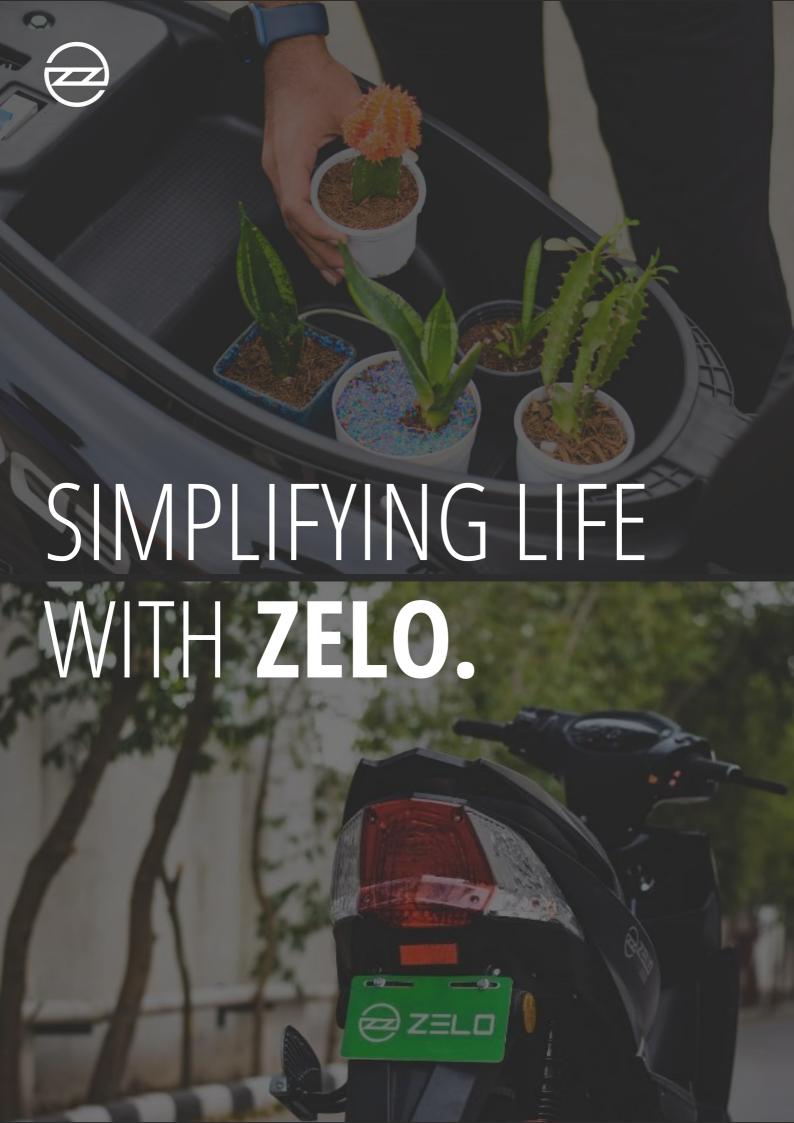

### Safety & Features

Child Lock Available
Passenger Side Footrest Available
Underseat Storage Available
Electronic Braking System Available
Reverse Mode Available
Cruise Control Available